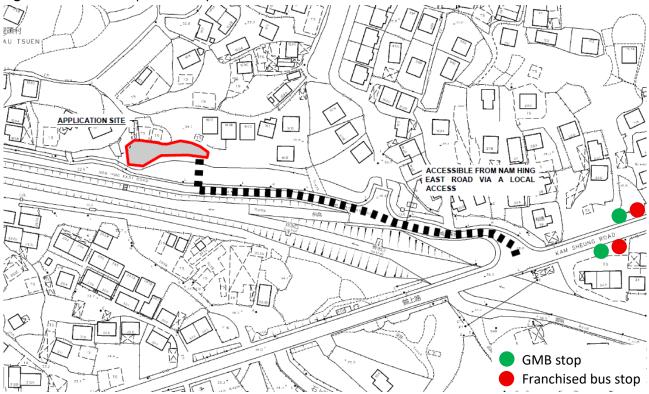

#### **Public Transportation Services**

- the Site is accessible from Nam Hing East Road via Kam Sheung Road, which is served with public transportation services. The Site is about 200 m to 220 m away from the nearest green minibus (GMB) stop and franchised bus stop. It is expected that the majority of staff and visitors will get access to the Site by public transportation services; and
- for details of the public transportation services, please refer to **Annex 1**.

## Annex 1 – Public Transportation Services in the Vicinity of the Site

| Route          | Termination Points        |                       | Frequency                    |  |
|----------------|---------------------------|-----------------------|------------------------------|--|
| Franchised Bus |                           |                       |                              |  |
| 64K            | Yuen Long (West)          | Tai Po Market Station | 8 – 12 minutes <sup>1</sup>  |  |
| 251A           | Kam Sheung Road Station   | Sheung Tsuen          | 15 – 20 minutes <sup>2</sup> |  |
| GMB            |                           |                       |                              |  |
| 72             | Yuen Long Tai Hang Street | Lui Kung Tin          | 10 minutes <sup>3</sup>      |  |

| Figure 1 – Public transportation | services serving the Site |
|----------------------------------|---------------------------|
|----------------------------------|---------------------------|

<sup>&</sup>lt;sup>3</sup> During operation hours; Source: HKeMobility