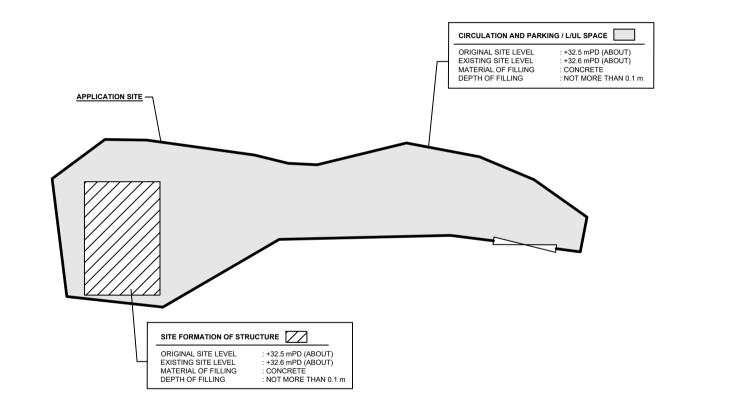

# Filling of Land

- the applicant intends to regularise the existing filling of land at the Site, which is covered by concrete of not more than 0.1 m in depth. The existing site level is at +32.6 mPD; and
- please refer to the enclosed revised plan showing the filling of land at the Site at Plan 5 for details;

#### FILLING OF LAND AT THE APPLICATION SITE

| APPLICATION SITE AREA                                                                             | : 336 m <sup>2</sup>                                                                                                   | (ABOUT) |
|---------------------------------------------------------------------------------------------------|------------------------------------------------------------------------------------------------------------------------|---------|
| COVERED BY STRUCTURE                                                                              | : 54 m <sup>2</sup>                                                                                                    | (ABOUT) |
| LAND FILLING AREA<br>DEPTH OF LAND FILLING<br>MATERIAL OF LAND FILLING<br>PURPOSE OF LAND FILLING | : 336 m <sup>2</sup> (100%)<br>: NOT MORE THAN 0.1 m<br>: CONCRETE<br>: SITE FORMATION OF STR<br>PARKING SPACE AND CIR |         |

THE APPLICATION SITE HAS BEEN ENTIRELY PAVED WITH CONCRETE. THE APPLICATION INTENDS <u>TO REGULARISE</u> THE EXISTING FILLING OF LAND. <u>NO</u> FURTHER FILLING OF LAND WILL BE CARRIED OUT AT THE SITE DURING THE PLANNING APPROVAL PERIOD.